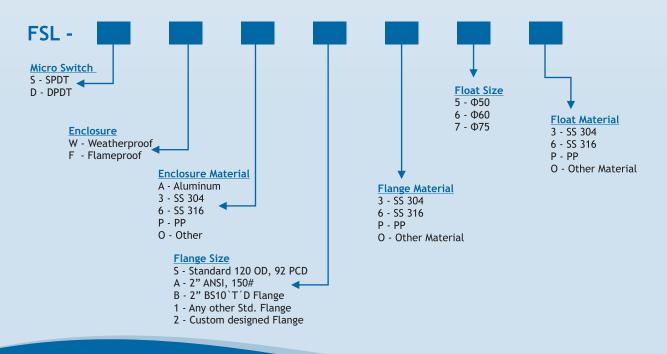

-------|
| Switch Rating   | : | 240V AC, 5A                                       |
| Enclosure       | : | Weather proof, Flame proof                        |
| MOC             | : | Cast Aluminum, SS, PP                             |
| Flange          | : | Standard Dia 120, 92 pcd                          |
|                 |   | Also available in ANSI, BIS, DIN Standard Flange  |
| MOC             | : | SS 304, SS 316, PP                                |
| Float           | : | Dia 50, 60, 75, Non Standard                      |
| Max Temperature | : | 150°C (Higher temperature on request)             |
| Max Pressure    | : | 20Kg/Cm <sup>2</sup> (Higher pressure on request) |
|                 |   |                                                   |



# **Ordering Information**



# Filpro Sensors Pvt. Ltd.

No 130, 10th Cross, Petechennappa Industrial Estate, Kamakshipalya, Magadi Main Road, Bangalore - 560 079. Phone : 080 23286463 E-mail : sales@filprosensors.com Website : www.filprosensors.com