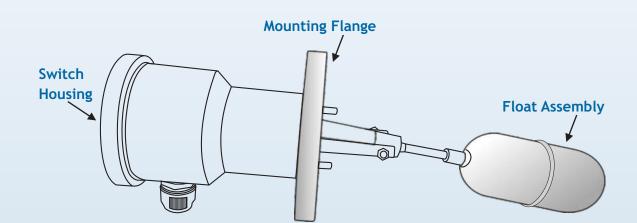

# Construction

It consists of 3 main parts :

- 1. Housing with Micro Switch
- 2. Mounting Flange
- 3. Float Assembly